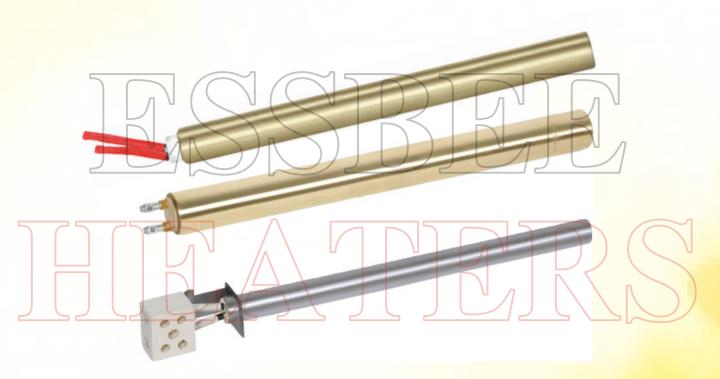

## **LOW WATT DENSITY HEATERS**

ESS BEE LOW WATT CARTRIDGE HEATERS are used where localised heating is required. Cartridge heaters are used as in Dies, Moulds and Platens including machinery.

- Ess Bee manufacture Cartridge Heater in different sizes and sheathing material as per requirement.
- Ess Bee Cartridge Heater's heating coil is wound around a ceramic core & isolated from the outer sheet through layer of highly compressed MGO.